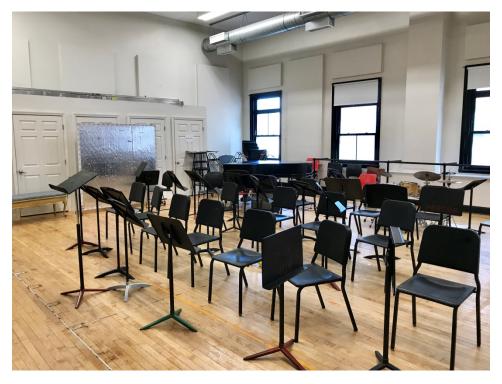

#### **Photos**

Partial view of 707 set up for an orchestra rehearsal

Updated January 2020 Page 2 of 2

#### **Usual Setups**

707 is a large rehearsal space that can be used for orchestra or ensemble rehearsals, meetings, etc. Chairs and music stands store on rolling racks, and 6- and 8-foot tables can be made available upon request.