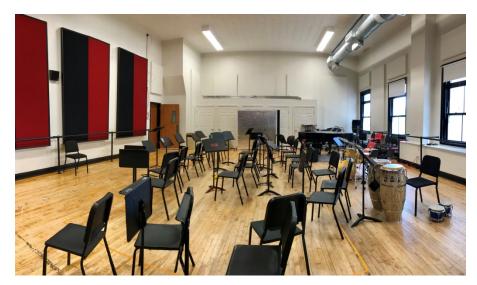

#### **Photos**

Partial view of 707 set up for an orchestra rehearsal

Updated January 2020 Page 2 of 2

#### **Usual Setups**

707 is a large rehearsal space that can be used for orchestra or ensemble rehearsals, meetings, etc. Chairs and music stands store on rolling racks, and 6- and 8-foot tables can be made available upon request.